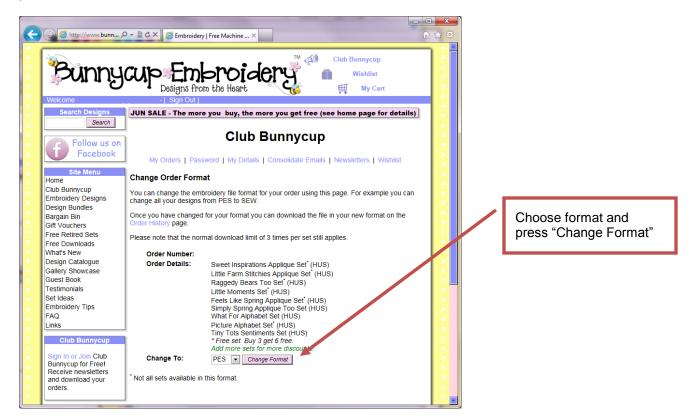

#### Rev 1

© Bunnycup Embroidery 2011

Once you have logged in you will see a list of your orders. Select "Change Format" for the specific order that you wish to change.

You will then see the Change Order Format page. On this page select the new format that you require and press "Change Format". All design sets in that order will be changed to the format you have selected.