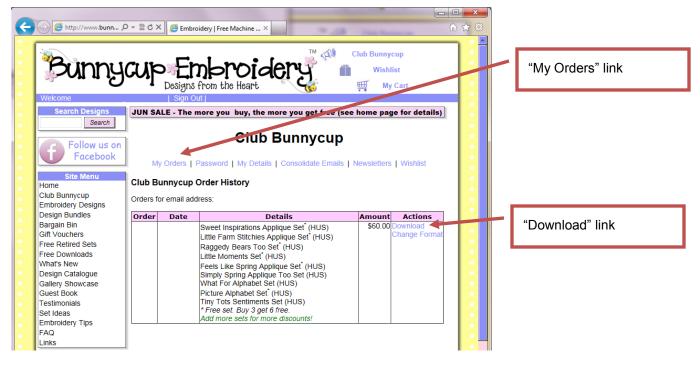

© Bunnycup Embroidery 2011

You can then return the "My Orders" page in Club Bunnycup to download your order.