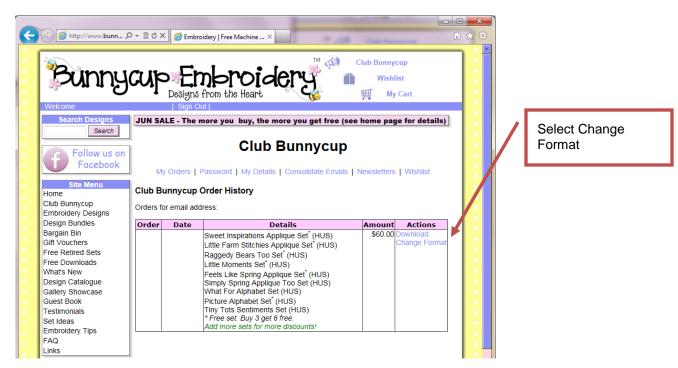

#### Rev 1

© Bunnycup Embroidery 2011

Once you have logged in you will see a list of your orders. Select "Change Format" for the specific order that you wish to change.

You will then see the Change Order Format page. On this page select the new format that you require and press "Change Format". All design sets in that order will be changed to the format you have selected.